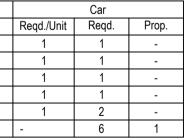

### Parking Check (Table 7b)

| Vehicle Type  | Re  |               |       |
|---------------|-----|---------------|-------|
| venicie rype  | No. | Area (Sq.mt.) | No.   |
| Car           | 6   | 82.50         | 1     |
| Total Car     | 6   | 82.50         | 1     |
| TwoWheeler    | -   | 41.25         | 0     |
| Other Parking | -   | -             | -     |
| Total         |     | 123.75        | 27.52 |