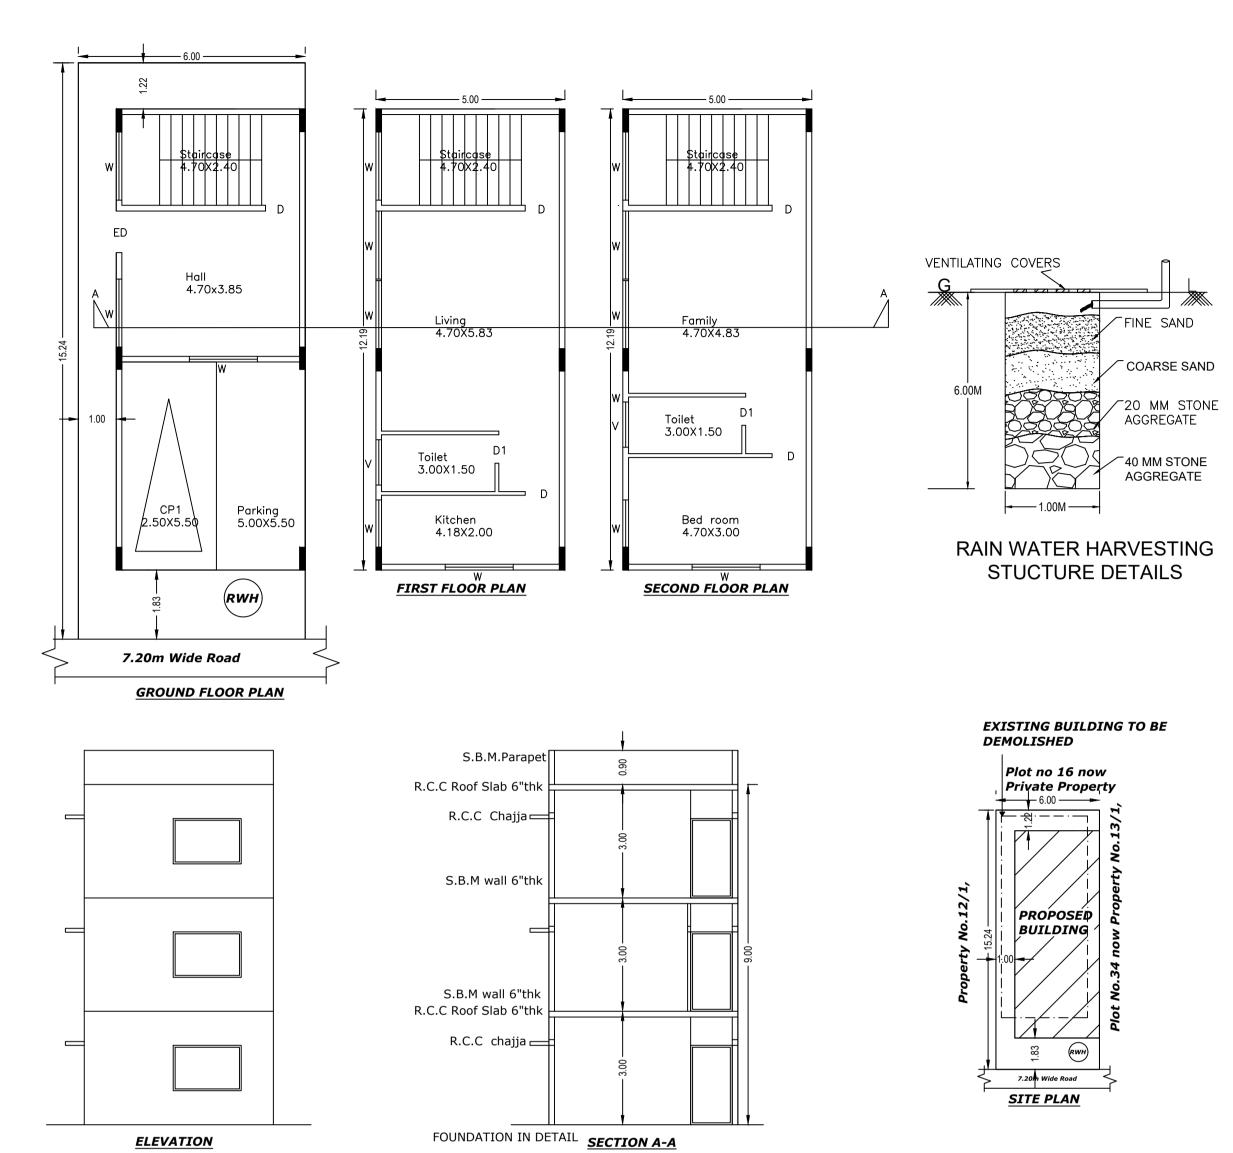

### Block :A (RESIDENTIAL)

| Floor Name                          | Total Built Up Area<br>(Sq.mt.) | Deductions (Area in<br>Sq.mt.)<br>Parking | Area (Sq.mt.) |        | Tnmt (No.) |
|-------------------------------------|---------------------------------|-------------------------------------------|---------------|--------|------------|
| Second Floor                        | 60.97                           | 0.00                                      | 60.97         | 60.97  | 00         |
| First Floor                         | 60.97                           | 0.00                                      | 60.97         | 60.97  | 00         |
| Ground Floor                        | 61.01                           | 27.52                                     | 33.49         | 33.49  | 01